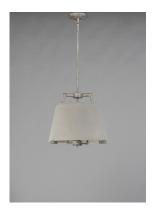

### PRODUCT DESCRIPTION

This unique pendant features a concrete shade finished which is supported on a metal frame finished in a faux-painted Driftwood. Hanging in the interior of the shade is a 3 light cluster to add a refined element to this rustic contemporary design.