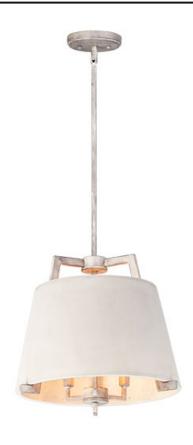

### PRODUCT DESCRIPTION

This unique pendant features a concrete shade finished which is supported on a metal frame finished in a faux-painted Driftwood. Hanging in the interior of the shade is a 3 light cluster to add a refined element to this rustic contemporary design.

### MATERIAL

Concrete, Steel