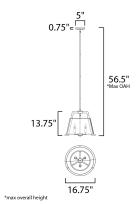

# **MEASUREMENTS**

DIMENSION : 16.75" L x 16.75" W x 13.75" H

MAX OAH : 56.5" OAH

CANOPY : 5" W x 0.75" H x 5" L

HANGING WEIGHT : 16.5 lb