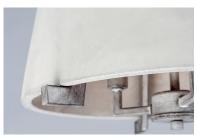

### PRODUCT DESCRIPTION

This unique pendant features a concrete shade finished which is supported on a metal frame finished in a faux-painted Driftwood. Hanging in the interior of the shade is a 3 light cluster to add a refined element to this rustic contemporary design.

### MATERIAL

Concrete, Steel