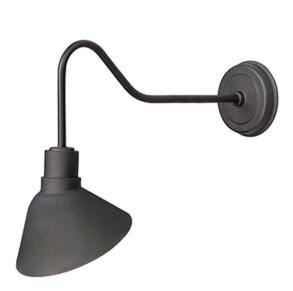

#### PRODUCT DESCRIPTION

This classic design was originally used to illuminate signs but now is used as a nostalgic wall washer in residential and commercial applications. The polycarbonate shade is supported by an aluminum arm for maximum durability at a very affordable price.

#### **MEASUREMENTS**

DIMENSION : 7.5" W x 13.75" H x 20.5" Ext **BACK PLATE** : 5" W x 5" H x 2.5" HCO

HANGING WEIGHT : 1.17 lb

## MATERIAL

Polycarbonate, Aluminum