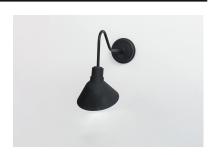

#### PRODUCT DESCRIPTION

This classic design was originally used to illuminate signs but now is used as a nostalgic wall washer in residential and commercial applications. The polycarbonate shade is supported by an aluminum arm for maximum durability at a very affordable price.

#### **MEASUREMENTS**

DIMENSION : 7.5" W x 13.75" H x 20.5" Ext **BACK PLATE** : 5" W x 5" H x 2.5" HCO

HANGING WEIGHT : 1.17 lb

## MATERIAL

Polycarbonate, Aluminum