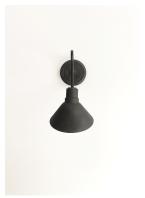

#### PRODUCT DESCRIPTION

This classic design was originally used to illuminate signs but now is used as a nostalgic wall washer in residential and commercial applications. The polycarbonate shade is supported by an aluminum arm for maximum durability at a very affordable price.

#### **MEASUREMENTS**

DIMENSION : 7.5" W x 13.75" H x 20.5" Ext **BACK PLATE** : 5" W x 5" H x 2.5" HCO

HANGING WEIGHT : 1.17 lb

## MATERIAL

Polycarbonate, Aluminum