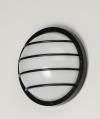

## **PRODUCT DESCRIPTION**

Classic bulkhead style fixtures made of high impact polycarbonate. Unlike the die cast counterparts these fixtures are non-corrosive so works perfect in coastal areas. Available in both integrated LED and E26 socket configurations, these make for a low maintenance and cost effective alternative.

## **FINISHES OPTION**

GLASS Frosted FT

MATERIAL Polycarbonate, Aluminum