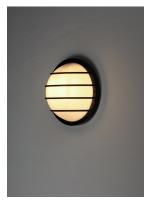

## **PRODUCT DESCRIPTION**

Classic bulkhead style fixtures made of high impact polycarbonate. Unlike the die cast counterparts these fixtures are non-corrosive so works perfect in coastal areas. Available in both integrated LED and E26 socket configurations, these make for a low maintenance and cost effective alternative.

## **FINISHES OPTION**

GLASS Frosted FT

MATERIAL Polycarbonate, Aluminum