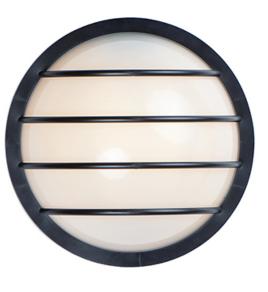

## **PRODUCT DESCRIPTION**

Classic bulkhead style fixtures made of high impact polycarbonate. Unlike the die cast counterparts these fixtures are non-corrosive so works perfect in coastal areas. Available in both integrated LED and E26 socket configurations, these make for a low maintenance and cost effective alternative.

## **FINISHES OPTION**

GLASS Frosted FT

MATERIAL Polycarbonate, Aluminum