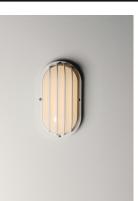

### **PRODUCT DESCRIPTION**

Classic bulkhead style fixtures made of high impact polycarbonate. Unlike the die cast counterparts these fixtures are non-corrosive so works perfect in coastal areas. Available in both integrated LED and E26 socket configurations, these make for a low maintenance and cost effective alternative.