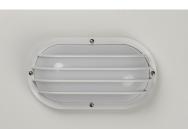

### **PRODUCT DESCRIPTION**

Classic bulkhead style fixtures made of high impact polycarbonate. Unlike the die cast counterparts these fixtures are non-corrosive so works perfect in coastal areas. Available in both integrated LED and E26 socket configurations, these make for a low maintenance and cost effective alternative.