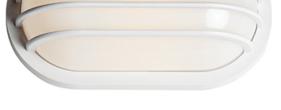

### **PRODUCT DESCRIPTION**

Classic bulkhead style fixtures made of high impact polycarbonate. Unlike the die cast counterparts these fixtures are non-corrosive so works perfect in coastal areas. Available in both integrated LED and E26 socket configurations, these make for a low maintenance and cost effective alternative.