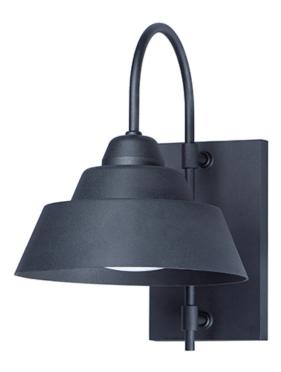

## **PRODUCT DESCRIPTION**

Perfect for the beach with its durable polycarbonate shade, Shoreline provides a transitional outdoor look with the strength of power coated aluminum arms and canopy. Add the optional LED reflector bulb for a refined finished look.

### LAMPING

INPUT VOLTAGE BULB BULB INCLUDED DIMMABLE :Y

: 2.43 lb

LIGHTING\_DIRECTION : Down

:120V : 1 x 60W Incandescent E26 Medium , 60W Total : (Not Included)

**FINISHES OPTION** 

Black

MATERIAL Polycarbonate, Aluminum