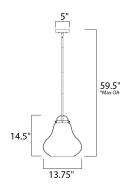

## **MEASUREMENTS**

DIMENSION : 13.75" L x 13.75" W x 14.5" H

MAX OAH : 59.5" OAH

CANOPY : 5" W x 0.75" H x 5" L

HANGING WEIGHT : 7.13 lb