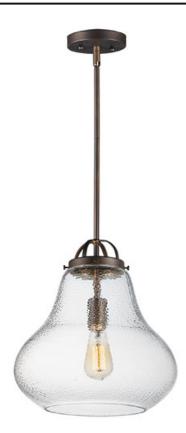

#### PRODUCT DESCRIPTION

\*max overall height

## **MEASUREMENTS**

DIMENSION : 13.75" L x 13.75" W x 14.5" H

MAX OAH : 59.5" OAH

CANOPY : 5" W x 0.75" H x 5" L

HANGING WEIGHT : 7.13 lb

## GLASS

Hammer HM

# MATERIAL

Steel, Glass