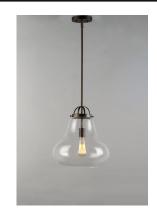

#### PRODUCT DESCRIPTION

\*max overall height

## **MEASUREMENTS**

DIMENSION : 13.75" L x 13.75" W x 14.5" H

MAX OAH : 59.5" OAH

CANOPY : 5" W x 0.75" H x 5" L

HANGING WEIGHT : 7.13 lb

## GLASS

Hammer HM

# MATERIAL

Steel, Glass