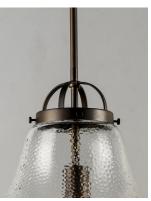

#### PRODUCT DESCRIPTION

\*max overall height

## **MEASUREMENTS**

DIMENSION : 13.75" L x 13.75" W x 14.5" H

MAX OAH : 59.5" OAH

CANOPY : 5" W x 0.75" H x 5" L

HANGING WEIGHT : 7.13 lb

## GLASS

Hammer HM

# MATERIAL

Steel, Glass