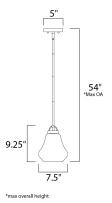

: 7.5" L x 7.5" W x 9.5" H

: 5" W x 0.75" H x 5" L

: 54.25" OAH

: 3.19 lb

# MEASUREMENTS

DIMENSION MAX OAH CANOPY HANGING WEIGHT