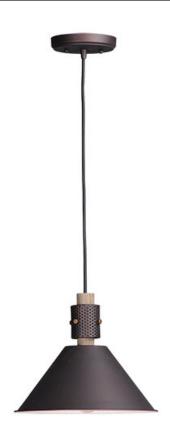

### **PRODUCT DESCRIPTION**

\*max overall height

#### **FINISHES OPTION**

Oil Rubbed Bronze / Weathered Wood

# MATERIAL

Steel, Wood