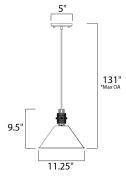

## **MEASUREMENTS**

DIMENSION : 11.25" L x 11.25" W x 9.5" H

: 131" OAH MAX OAH

CANOPY : 5" W x 0.75" H x 5" L

HANGING WEIGHT : 2.42 lb