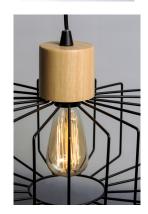

# **PRODUCT DESCRIPTION**

Metal wire-way cages are suspended by natural wood caps. Simple and modern these pendants add style to a variety of interior design applications.

## MEASUREMENTS

DIMENSION MAX OAH CANOPY HANGING WEIGHT

LAMPING

DIMMABLE

BULB

: 11.5" L x 11.5" W x 10" H : 131.5" OAH : 4.75" W x 0.75" H x 4.75" L : 3.56 lb

INPUT VOLTAGE : 120V : 1 x 60W Incandescent E26 Medium , 60W Total BULB INCLUDED : (Not Included) :Yes

MATERIAL Steel, Wood

RATINGS cULus Dry Location