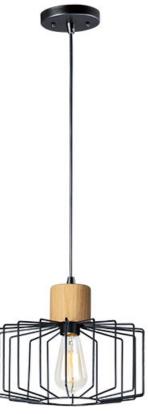

# **PRODUCT DESCRIPTION**

Metal wire-way cages are suspended by natural wood caps. Simple and modern these pendants add style to a variety of interior design applications.

## MEASUREMENTS

DIMENSION MAX OAH CANOPY HANGING WEIGHT

LAMPING

DIMMABLE

BULB

: 11.5" L x 11.5" W x 10" H : 131.5" OAH : 4.75" W x 0.75" H x 4.75" L : 3.56 lb

INPUT VOLTAGE : 120V : 1 x 60W Incandescent E26 Medium , 60W Total BULB INCLUDED : (Not Included) :Yes

MATERIAL Steel, Wood

RATINGS cULus Dry Location