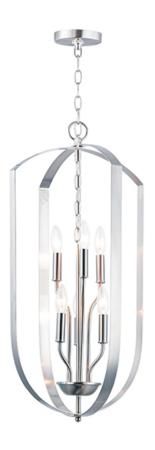

## PRODUCT DESCRIPTION

Offered in a variety of shapes and sizes, the Provident collection offers a trending style at value engineered pricing. The pivoting metal bands in your choice of Oiled Rubbed Bronze or Satin Nickel are available in sizes that fit many coordinating locations.

#### **MEASUREMENTS**

DIMENSION : 15" L x 15" W x 30" H

MAX OAH : 105" OAH

CANOPY : 4.75" W x 0.75" H x 4.75" L

: 7.81 lb HANGING WEIGHT

# LAMPING

INPUT VOLTAGE : 120V

BULB : 6 x 60W Incandescent E12 Candelabra , 360W Total

**BULB INCLUDED** : (Not Included)

DIMMABLE : Y

# MATERIAL

Steel