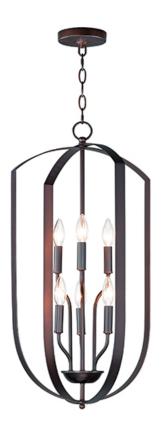

## PRODUCT DESCRIPTION

Offered in a variety of shapes and sizes, the Provident collection offers a trending style at value engineered pricing. The pivoting metal bands in your choice of Oiled Rubbed Bronze or Satin Nickel are available in sizes that fit many coordinating locations.

#### **MEASUREMENTS**

DIMENSION : 15" L x 15" W x 30" H

MAX OAH : 105" OAH

CANOPY : 4.75" W x 0.75" H x 4.75" L

HANGING WEIGHT : 7.81 lb

# LAMPING

INPUT VOLTAGE : 120V

BULB : 6 x 60W Incandescent E12 Candelabra , 360W Total

BULB INCLUDED : (Not Included)

DIMMABLE : Y