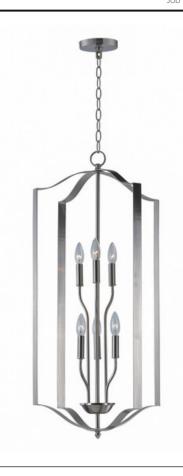

## PRODUCT DESCRIPTION

Offered in a variety of shapes and sizes, the Provident collection offers a trending style at value engineered pricing. The pivoting metal bands in your choice of Oiled Rubbed Bronze or Satin Nickel are available in sizes that fit many coordinating locations.

## LAMPING

LUMENS : 0 Rated

BULB : 6 x 60W Incandescent E12 Candelabra , 360W Total

BULB INCLUDED : (Not Included)

DIMMABLE : Yes