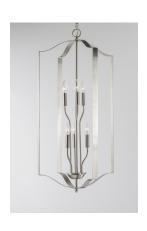

## PRODUCT DESCRIPTION

Offered in a variety of shapes and sizes, the Provident collection offers a trending style at value engineered pricing. The pivoting metal bands in your choice of Oiled Rubbed Bronze or Satin Nickel are available in sizes that fit many coordinating locations.

## LAMPING

LUMENS : 0 Rated

BULB : 6 x 60W Incandescent E12 Candelabra , 360W Total

BULB INCLUDED : (Not Included)

DIMMABLE : Yes