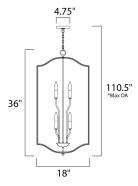

\*max overall height

#### **MEASUREMENTS**

DIMENSION : 18" L x 18" W x 36" H

MAX OAH : 110.5" OAH

CANOPY : 4.75" W x 0.75" H x 4.75" L

HANGING WEIGHT : 12.25 lb