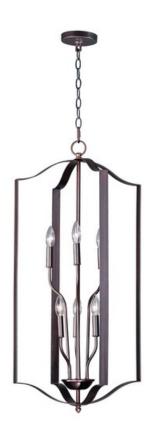

# PRODUCT DESCRIPTION

Offered in a variety of shapes and sizes, the Provident collection offers a trending style at value engineered pricing. The pivoting metal bands in your choice of Oiled Rubbed Bronze or Satin Nickel are available in sizes that fit many coordinating locations.

## LAMPING

LUMENS : 0 Rated

BULB : 6 x 60W Incandescent E12 Candelabra , 360W Total

BULB INCLUDED : (Not Included)

DIMMABLE : Yes

## MATERIAL

Steel