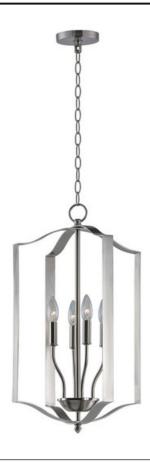

# **PRODUCT DESCRIPTION**

Offered in a variety of shapes and sizes, the Provident collection offers a trending style at value engineered pricing. The pivoting metal bands in your choice of Oiled Rubbed Bronze or Satin Nickel are available in sizes that fit many coordinating locations.

### MATERIAL

Steel