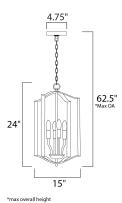

## **MEASUREMENTS**

DIMENSION : 15" L x 15" W x 24" H

MAX OAH : 62.5" OAH

CANOPY : 4.75" W x 0.75" H x 4.75" L

: 6.5 lb HANGING WEIGHT