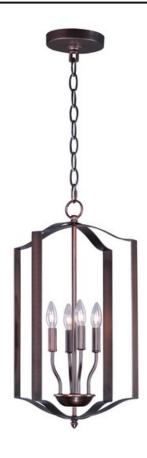

# PRODUCT DESCRIPTION

Offered in a variety of shapes and sizes, the Provident collection offers a trending style at value engineered pricing. The pivoting metal bands in your choice of Oiled Rubbed Bronze or Satin Nickel are available in sizes that fit many coordinating locations.