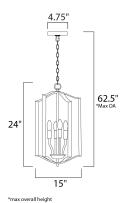

## **MEASUREMENTS**

DIMENSION : 15" L x 15" W x 24" H

MAX OAH : 62.5" OAH

CANOPY : 4.75" W x 0.75" H x 4.75" L

HANGING WEIGHT : 6.5 lb