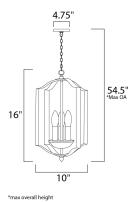

# **MEASUREMENTS**

DIMENSION : 10" L x 10" W x 16" H

MAX OAH : 54.5" OAH

CANOPY : 4.75" W x 0.75" H x 4.75" L

HANGING WEIGHT : 4 lb