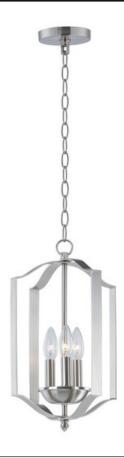

### **PRODUCT DESCRIPTION**

Offered in a variety of shapes and sizes, the Provident collection offers a trending style at value engineered pricing. The pivoting metal bands in your choice of Oiled Rubbed Bronze or Satin Nickel are available in sizes that fit many coordinating locations.