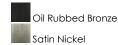

### PRODUCT DESCRIPTION

Offered in a variety of shapes and sizes, the Provident collection offers a trending style at value engineered pricing. The pivoting metal bands in your choice of Oiled Rubbed Bronze or Satin Nickel are available in sizes that fit many coordinating locations.



# **MEASUREMENTS**

DIMENSION : 16" L x 16" W x 19" H

MAX OAH : 57.5" OAH

CANOPY : 4.75" W x 0.75" H x 4.75" L

HANGING WEIGHT : 7.25 lb

# LAMPING

LUMENS : 0 Rated

BULB : 4 x 60W Incandescent E12 Candelabra , 240W Total

BULB INCLUDED : (Not Included)

DIMMABLE : Yes

### **FINISHES OPTION**



# MATERIAL

Steel

#### **RATINGS**

cETLus Dry Location



### **ADDITIONAL**

ADJUSTABLE
OPERATING TEMPERATURE:
-20°C (-4°F), 40°C (104°F)

Always consult a qualified electrician before installing any lighting product.