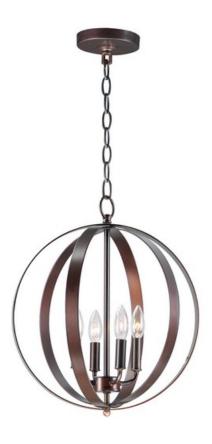

### PRODUCT DESCRIPTION

Offered in a variety of shapes and sizes, the Provident collection offers a trending style at value engineered pricing. The pivoting metal bands in your choice of Oiled Rubbed Bronze or Satin Nickel are available in sizes that fit many coordinating locations.

# MATERIAL

Steel