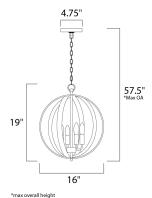

# **MEASUREMENTS**

DIMENSION : 16" L x 16" W x 19" H

MAX OAH : 57.5" OAH

CANOPY : 4.75" W x 0.75" H x 4.75" L

HANGING WEIGHT : 7.25 lb