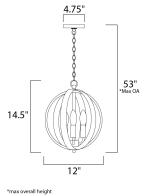

## **MEASUREMENTS**

DIMENSION MAX OAH CANOPY

HANGING WEIGHT

: 53" OAH : 4.75" W x 0.75" H x 4.75" L : 4.75 lb

BULB INCLUDED

# LAMPING

: 12" L x 12" W x 14.5" H

: 0 Rated : 3 x 60W Incandescent E12 Candelabra , 180W Total : (Not Included) : Yes