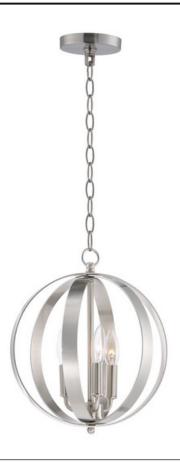

# **PRODUCT DESCRIPTION**

Offered in a variety of shapes and sizes, the Provident collection offers a trending style at value engineered pricing. The pivoting metal bands in your choice of Oiled Rubbed Bronze or Satin Nickel are available in sizes that fit many coordinating locations.

# LAMPING

: 12" L x 12" W x 14.5" H

: 0 Rated : 3 x 60W Incandescent E12 Candelabra , 180W Total : (Not Included) : Yes