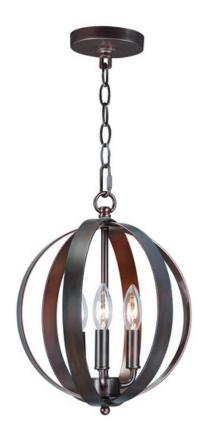

# **PRODUCT DESCRIPTION**

Offered in a variety of shapes and sizes, the Provident collection offers a trending style at value engineered pricing. The pivoting metal bands in your choice of Oiled Rubbed Bronze or Satin Nickel are available in sizes that fit many coordinating locations.