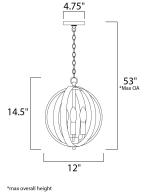

# **MEASUREMENTS**

DIMENSION MAX OAH CANOPY

HANGING WEIGHT

LUMENS BULB BULB INCLUDED DIMMABLE

: 12" L x 12" W x 14.5" H : 53" OAH : 4.75" W x 0.75" H x 4.75" L

: 4.75 lb