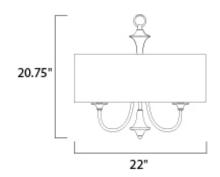

## MEASUREMENTS

DIMENSION : 22" L x 22" W x 20.75" H

MAX OAH : 56.75" OAH HANGING WEIGHT : 7.23 lb