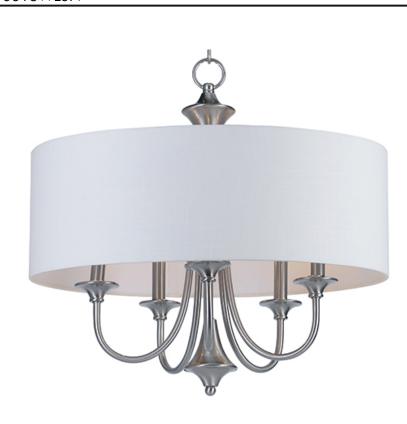

**Bongo** | 10015WLSN Quantity: Job Type:

### PRODUCT DESCRIPTION

This current trend collection of drum shade lighting is available in your choice of Oatmeal with Oil Rubbed Bronze or White Linen with Satin Nickel frames. This collection works in wide variety of decor styles from traditional to contemporary and comes at a very attractive price.

## MEASUREMENTS

DIMENSION : 22" L x 22" W x 20.75" H

MAX OAH : 56.75" OAH HANGING WEIGHT : 7.23 lb

#### LAMPING

INPUT VOLTAGE : 120V : 0 Rated LUMENS

BULB : 5 x 60W Incandescent E12 Candelabra , 300W Total

BULB INCLUDED : (Not Included)

DIMMABLE : Yes