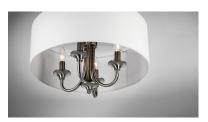

**Bongo** | 10015WLSN Quantity: Job Type:

### PRODUCT DESCRIPTION

This current trend collection of drum shade lighting is available in your choice of Oatmeal with Oil Rubbed Bronze or White Linen with Satin Nickel frames. This collection works in wide variety of decor styles from traditional to contemporary and comes at a very attractive price.

#### LAMPING

INPUT VOLTAGE : 120V : 0 Rated LUMENS

BULB : 5 x 60W Incandescent E12 Candelabra , 300W Total

BULB INCLUDED : (Not Included)

DIMMABLE : Yes