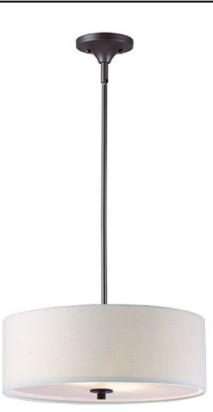

### **PRODUCT DESCRIPTION**

This current trend collection of drum shade lighting is available in your choice of Oatmeal with Oil Rubbed Bronze or White Linen with Satin Nickel frames. This collection works in wide variety of decor styles from traditional to contemporary and comes at a very attractive price.