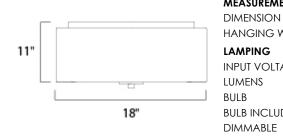

## MEASUREMENTS

: 18" L x 18" W x 11" H HANGING WEIGHT : 5.2 lb

# LAMPING

INPUT VOLTAGE : 120V

- LUMENS : 0 Rated : 3 x 60W Incandescent E26 Medium , 180W Total BULB
- BULB INCLUDED : (Not Included) DIMMABLE : Yes