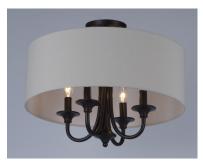

## **PRODUCT DESCRIPTION**

This current trend collection of drum shade lighting is available in your choice of Oatmeal with Oil Rubbed Bronze or White Linen with Satin Nickel frames. This collection works in wide variety of decor styles from traditional to contemporary and comes at a very attractive price.