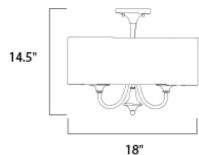

## MEASUREMENTS DIMENSION

HANGING WEIGHT

: 18" L x 18" W x 14.5" H : 5.9 lb

LAMPING INPUT VOLTAGE : 120V

LUMENS : 0 R BULB : 4 x BULB INCLUDED : (No DIMMABLE : Yes

: 0 Rated : 4 x 60W Incandescent E12 Candelabra , 240W Total ED : (Not Included) **FINISHES OPTION** 