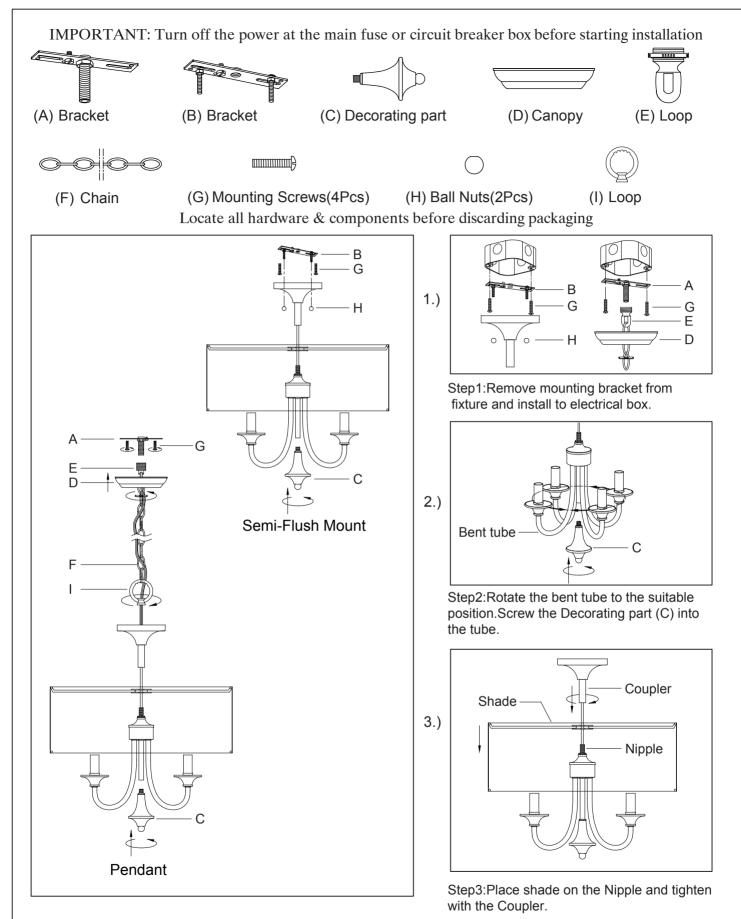

IMPORTANT: Turn off the power at the main fuse or circuit breaker box before starting installation

Locate all hardware & components before discarding packaging

Cleaning & Care: Clean with soft cloth and a mild detergent. Do not use abrasive cleaner.