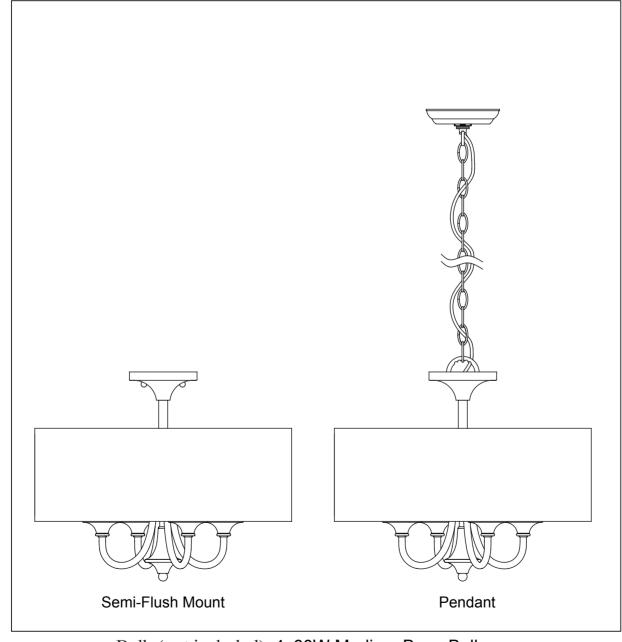

PRODUCT NAME: Bongo 4-Light Semi-Flush Mount ITEM NUMBER: 10013

Please consult your electrician for hanging fixture and wiring.

Bulb (not included): 4x60W Medium Base Bulb

Cleaning & Care: Clean with soft cloth and a mild detergent. Do not use abrasive cleaner.