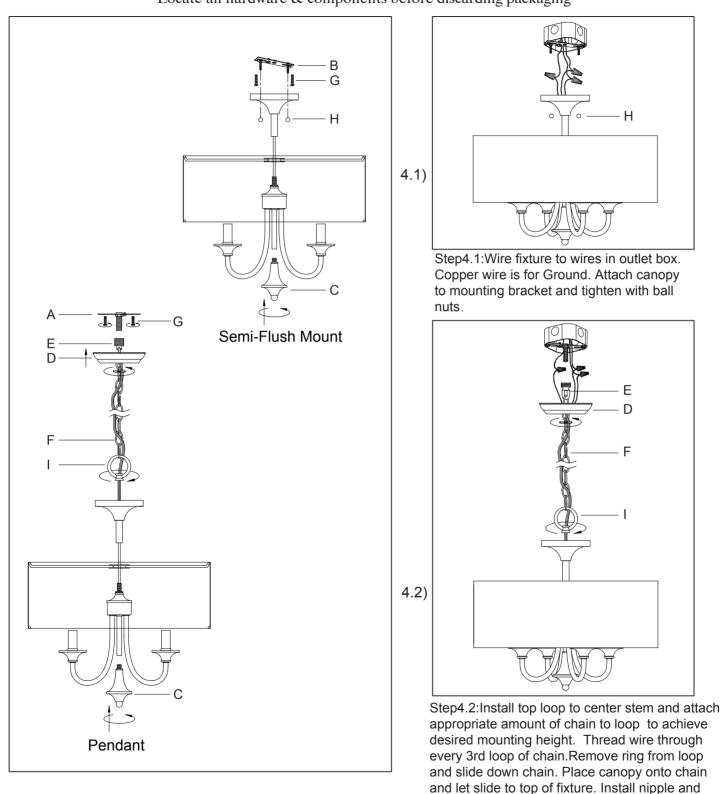

Page 3 of (3)

cross bar into top of chain loop. Wire fixture to

wires in outlet box. Copper wire is for Ground. Pull canopy through screw ring up chain to

ceiling and tighten securely.