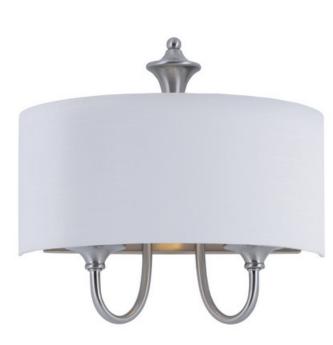

## **PRODUCT DESCRIPTION**

This current trend collection of drum shade lighting is available in your choice of Oatmeal with Oil Rubbed Bronze or White Linen with Satin Nickel frames. This collection works in wide variety of decor styles from traditional to contemporary and comes at a very attractive price.

## LAMPING INPUT VOLTAGE : 120V LUMENS : 0 Ra

BULB BULB INCLUDED DIMMABLE : 14" W x 13.5" H x 6.75" Ext : 3.17 lb

: 0 Rated : 1 x 60W Incandescent E26 Medium , 60W Total : (Not Included) : Yes

MATERIAL Steel, Fabric