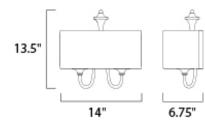

## LAMPING INPUT VOLTAGE : 120V LUMENS : 0 Ra

BULB BULB INCLUDED DIMMABLE : 14" W x 13.5" H x 6.75" Ext : 3.17 lb

: 0 Rated : 1 x 60W Incandescent E26 Medium , 60W Total : (Not Included) : Yes

MATERIAL Steel, Fabric