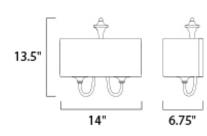

# : 14" W x 13.5" H x 6.75" Ext : 11.81" W x 6.18" H

: 3.17 lb

:120V : 0 Rated : 1 x 60W Incandescent E26 Medium , 60W Total : (Not Included) :Yes