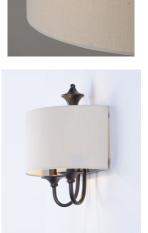

## **PRODUCT DESCRIPTION**

This current trend collection of drum shade lighting is available in your choice of Oatmeal with Oil Rubbed Bronze or White Linen with Satin Nickel frames. This collection works in wide variety of decor styles from traditional to contemporary and comes at a very attractive price.

## ADDITIONAL INSTALL UP/DOWN: Up

**OPERATING TEMPERATURE:** -20°C (-4°F), 40°C (104°F)

Always consult a qualified electrician before installing any lighting product.

Job Type:\_

Quantity:\_