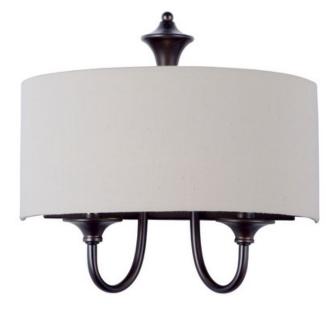

## **PRODUCT DESCRIPTION**

This current trend collection of drum shade lighting is available in your choice of Oatmeal with Oil Rubbed Bronze or White Linen with Satin Nickel frames. This collection works in wide variety of decor styles from traditional to contemporary and comes at a very attractive price.

# : 14" W x 13.5" H x 6.75" Ext : 11.81" W x 6.18" H

: 3.17 lb

:120V : 0 Rated : 1 x 60W Incandescent E26 Medium , 60W Total : (Not Included) :Yes