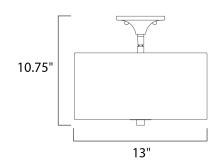

### **MEASUREMENTS**

DIMENSION : 13" L x 13" W x 10.75" H
CANOPY : 0.75" W x 2" H x 0.75" L

HANGING WEIGHT : 6.69 lb