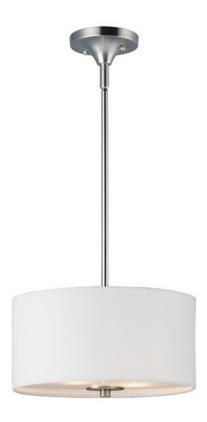

## PRODUCT DESCRIPTION

This current trend collection of drum shade lighting is available in your choice of Oatmeal with Oil Rubbed Bronze or White Linen with Satin Nickel frames. This collection works in wide variety of decor styles from traditional to contemporary and comes at a very attractive price.