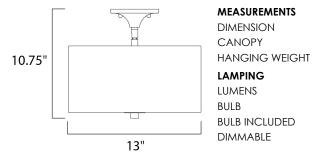

## MEASUREMENTS DIMENSION

CANOPY

: 13" L x 13" W x 10.75" H : 0.75" W x 2" H x 0.75" L

: 2 x 60W Incandescent E26 Medium , 120W Total

: 6.69 lb

: 0 Rated

## LAMPING

BULB INCLUDED

: (Not Included) DIMMABLE :Yes

**FINISHES OPTION** 

MATERIAL Steel, Fabric

RATINGS cETLus Dry Location