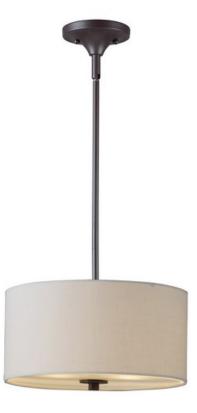

## Bongo | 100110MOI

This current trend collection of drum shade lighting is available in your choice of Oatmeal with Oil Rubbed Bronze or White Linen with Satin Nickel frames. This collection works in wide variety of decor styles from traditional to contemporary and comes at a very attractive price.

## MEASUREMENTS DIMENSION

CANOPY

: 13" L x 13" W x 10.75" H : 0.75" W x 2" H x 0.75" L

: 2 x 60W Incandescent E26 Medium , 120W Total

: 6.69 lb

: 0 Rated

## LAMPING

BULB INCLUDED

: (Not Included) DIMMABLE :Yes

**FINISHES OPTION** 

MATERIAL Steel, Fabric

RATINGS cETLus Dry Location