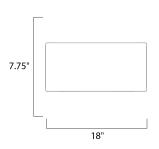

## MEASUREMENTS

HANGING WEIGHT

DIMENSION

: 18" L x 18" W x 7.75" H : 5.21 lb

| LAMPING       |                                                |
|---------------|------------------------------------------------|
| INPUT VOLTAGE | : 120V                                         |
| LUMENS        | : 0 Rated                                      |
| BULB          | : 3 x 60W Incandescent E26 Medium , 180W Total |
| BULB INCLUDED | : (Not Included)                               |
| DIMMABLE      | : Yes                                          |