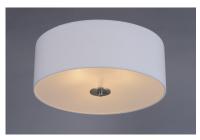

## **PRODUCT DESCRIPTION**

This current trend collection of drum shade lighting is available in your choice of Oatmeal with Oil Rubbed Bronze or White Linen with Satin Nickel frames. This collection works in wide variety of decor styles from traditional to contemporary and comes at a very attractive price.