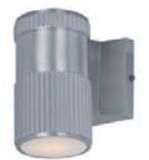

Lighting Your Life Since 1970



6.25



Finish

Brushed Aluminum

## Lamping

| Number of Bulbs            | 1                                                     |
|----------------------------|-------------------------------------------------------|
| Light Type                 | LED                                                   |
| Bulb Type                  | LED                                                   |
| Max Bulb Wattage           | 10                                                    |
| Max Fixture Wattage        | 10                                                    |
| Rated Life                 |                                                       |
| Rated Lumens               | ±700                                                  |
| Color Temp                 | ±3,000 K