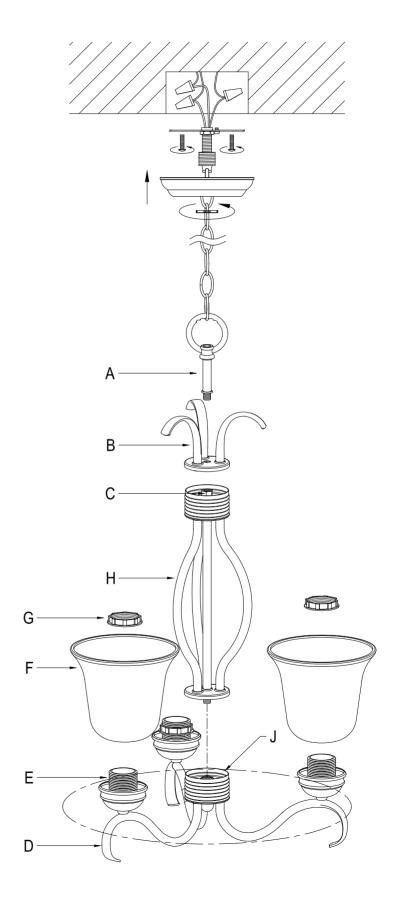

## **Assembly Instructions**

- 1. Screw the part (H) into the part (J) and tighten.
- 2. Rotate the bent tube(D) to the correct position.
- 3. Throught the threaded tube (A) to the part (B) then screw the threaded tube (A) into the hexnut (C) and tighten.
- 4. Loosen out the socket ring (G) from the socket (E). Fit the glass shade (F) onto the socket (E) and tighten with the socket ring (G).