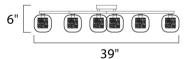

## **MEASUREMENTS**

DIMENSION : 39" L x 26.5" W x 7.25" H

HANGING WEIGHT : 6.6 lb