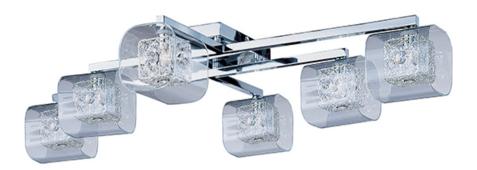

### PRODUCT DESCRIPTION

With the illusion of floating on air, the Gem Collection offers a touch of mystery to any room. Intertwined metal cubes are encased by clear crystal cubes, allowing xenon light to shine from within and bursting out through the embellished crystal. Inner metal cubes come in two options, Polished Chrome (PC) and Silver (SV).