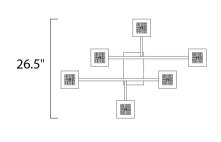

## **MEASUREMENTS**

DIMENSION : 39" L x 26.5" W x 7.25" H

HANGING WEIGHT : 6.6 lb