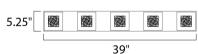

## **MEASUREMENTS**

DIMENSION : 39" W x 5.25" H x 6" Ext BACK PLATE : 5.13" W x 39" H x 2" HCO

HANGING WEIGHT : 8.16 lb

LAMPING

LUMENS : 4,000 Rated

BULB : 5 x 40W Xenon G9 , 200W Total

BULB INCLUDED : (Included)
DIMMABLE : Yes
COLOR\_TEMP : 2900K