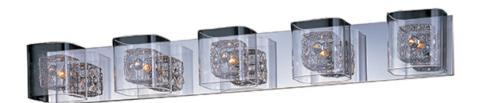

### PRODUCT DESCRIPTION

With the illusion of floating on air, the Gem Collection offers a touch of mystery to any room. Intertwined metal cubes are encased by clear crystal cubes, allowing xenon light to shine from within and bursting out through the embellished crystal. Inner metal cubes come in two options, Polished Chrome (PC) and Silver (SV).

## **MEASUREMENTS**

DIMENSION : 39" W x 5.25" H x 6" Ext BACK PLATE : 5.13" W x 39" H x 2" HCO

HANGING WEIGHT : 8.16 lb

LAMPING

LUMENS : 4,000 Rated

BULB : 5 x 40W Xenon G9 , 200W Total

BULB INCLUDED : (Included)
DIMMABLE : Yes
COLOR\_TEMP : 2900K