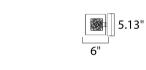

## **MEASUREMENTS**

DIMENSION : 39" W x 5.25" H x 6" Ext BACK PLATE : 5.13" W x 39" H x 2" HCO

HANGING WEIGHT : 8.16 lb

LAMPING

LUMENS : 4,000 Rated

BULB : 5 x 40W Xenon G9 , 200W Total

BULB INCLUDED : (Included)
DIMMABLE : Yes
COLOR\_TEMP : 2900K