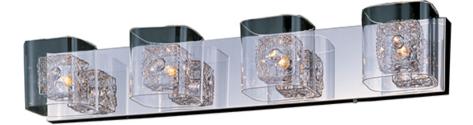

#### **PRODUCT DESCRIPTION**

With the illusion of floating on air, the Gem Collection offers a touch of mystery to any room. Intertwined metal cubes are encased by clear crystal cubes, allowing xenon light to shine from within and bursting out through the embellished crystal. Inner metal cubes come in two options, Polished Chrome (PC) and Silver (SV).