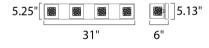

### MEASUREMENTS

DIMENSION **BACK PLATE** HANGING WEIGHT

### LAMPING

LUMENS

DIMMABLE

BULB

: 3,000 Rated : 4 x 40W Xenon G9 , 160W Total BULB INCLUDED : (Included) : Yes COLOR\_TEMP :2900K

: 6.84 lb

: 31" W x 5.25" H x 6" Ext

: 5.13" W x 30.69" H x 2" HCO