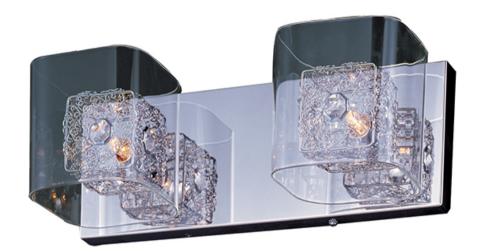

# **PRODUCT DESCRIPTION**

With the illusion of floating on air, the Gem Collection offers a touch of mystery to any room. Intertwined metal cubes are encased by clear crystal cubes, allowing xenon light to shine from within and bursting out through the embellished crystal. Inner metal cubes come in two options, Polished Chrome (PC) and Silver (SV).