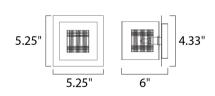

### **MEASUREMENTS**

DIMENSION : 5.25" W x 5.25" H x 6" Ext **BACK PLATE** : 4.33" W x 4.33" H x 2" HCO

HANGING WEIGHT : 1.43 lb