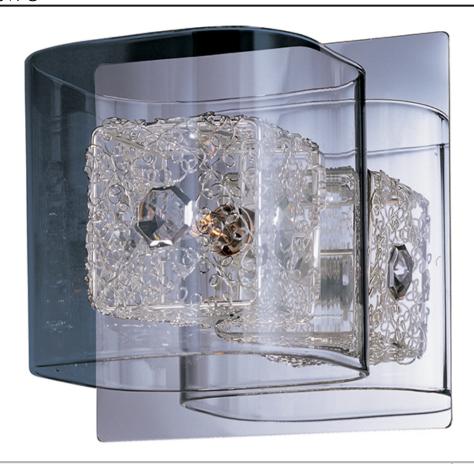

## PRODUCT DESCRIPTION

With the illusion of floating on air, the Gem Collection offers a touch of mystery to any room. Intertwined metal cubes are encased by clear crystal cubes, allowing xenon light to shine from within and bursting out through the embellished crystal. Inner metal cubes come in two options, Polished Chrome (PC) and Silver (SV).