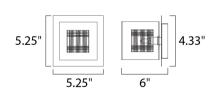

## **MEASUREMENTS**

DIMENSION : 5.25" W x 5.25" H x 6" Ext **BACK PLATE** : 4.33" W x 4.33" H x 2" HCO

HANGING WEIGHT : 1.43 lb