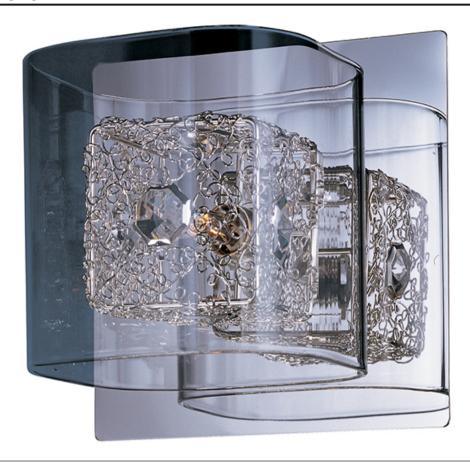

## PRODUCT DESCRIPTION

With the illusion of floating on air, the Gem Collection offers a touch of mystery to any room. Intertwined metal cubes are encased by clear crystal cubes, allowing xenon light to shine from within and bursting out through the embellished crystal. Inner metal cubes come in two options, Polished Chrome (PC) and Silver (SV).

## **MEASUREMENTS**

DIMENSION : 5.25" W x 5.25" H x 6" Ext **BACK PLATE** : 4.33" W x 4.33" H x 2" HCO

HANGING WEIGHT : 1.43 lb

## **LAMPING**

**LUMENS** : 800 Rated

**BULB** : 1 x 40W Xenon G9, 40W Total

**BULB INCLUDED** : (Included) DIMMABLE : Yes COLOR\_TEMP : 2900K