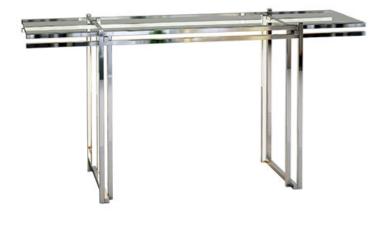

## **PRODUCT DESCRIPTION**

(Pairs well with E42030-PC) The elegant check-pattern remains a classic, so why not carry it through to your home decor. The Rosen Console table creates the perfect space to rest your belongings or dress up for interest.

## **FINISHES OPTION**

Polished Chrome

MATERIAL Stainless Steel, Glass

RATINGS NDry Location