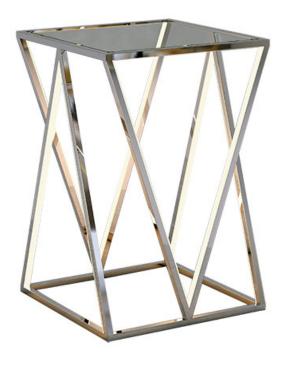

### PRODUCT DESCRIPTION

Stainless steel V shaped sections are meticulously welded together to form this beautiful lighting sculpture. Finished in a mirror-like Polished Chrome, this fixture is the epitome of quality and contemporary design. Pair with coordinating accent tables to complete the look.