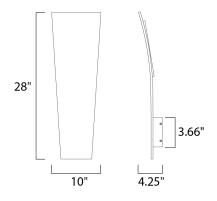

# **MEASUREMENTS**

DIMENSION : 10" W x 28" H x 4.25" Ext : 3.66" W x 3.66" H x 24" HCO **BACK PLATE** 

HANGING WEIGHT : 8.8 lb