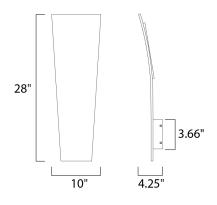

## **MEASUREMENTS**

DIMENSION : 10" W x 28" H x 4.25" Ext

BACK PLATE : 3.66" W x 3.66" H x 24" HCO

HANGING WEIGHT : 8.8 lb