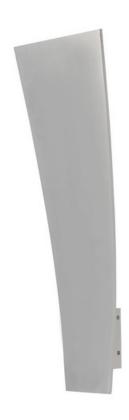

## PRODUCT DESCRIPTION

Bring the outdoors inside with our line of Architectural high quality interior and exterior wall sconces. European in design and machined out of blocks of solid Aluminum, these sconces have both the look and quality expected for the discriminate buyer. High powered LEDs create dramatic light effects and most are approved for wet location applications.

## **MEASUREMENTS**

DIMENSION : 10" W x 28" H x 4.25" Ext

BACK PLATE : 3.66" W x 3.66" H x 24" HCO

HANGING WEIGHT : 8.8 lb