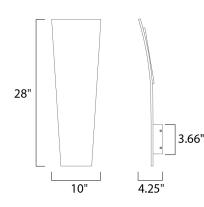

## **MEASUREMENTS**

HANGING WEIGHT

DIMENSION

BACK PLATE

: 10" W x 28" H x 4.25" Ext : 3.66" W x 3.66" H x 24" HCO : 8.8 lb

| LAMPING                       |                                          |
|-------------------------------|------------------------------------------|
| LUMENS                        | : 1,960 Rated                            |
| BULB                          | : 2 x 14W LED PCB Integrated , 28W Total |
| BULB INCLUDED                 | : (Integrated)                           |
| DIMMABLE                      | : Electronic Low Voltage (ELV)           |
| CRI                           | : 90+ CRI                                |
| COLOR_TEMP                    | : 3000K                                  |
| LIGHTING_DIRECTION : Indirect |                                          |