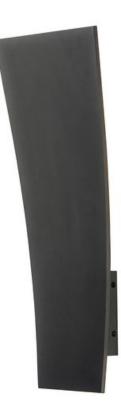

## **PRODUCT DESCRIPTION**

Bring the outdoors inside with our line of Architectural high quality interior and exterior wall sconces. European in design and machined out of blocks of solid Aluminum, these sconces have both the look and quality expected for the discriminate buyer. High powered LEDs create dramatic light effects and most are approved for wet location applications.

## **MEASUREMENTS**

HANGING WEIGHT

DIMENSION

BACK PLATE

: 10" W x 28" H x 4.25" Ext : 3.66" W x 3.66" H x 24" HCO : 8.8 lb

| LAMPING                       |                                          |
|-------------------------------|------------------------------------------|
| LUMENS                        | : 1,960 Rated                            |
| BULB                          | : 2 x 14W LED PCB Integrated , 28W Total |
| BULB INCLUDED                 | : (Integrated)                           |
| DIMMABLE                      | : Electronic Low Voltage (ELV)           |
| CRI                           | : 90+ CRI                                |
| COLOR_TEMP                    | : 3000K                                  |
| LIGHTING_DIRECTION : Indirect |                                          |