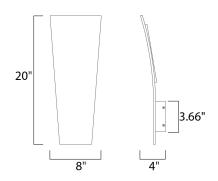

## **MEASUREMENTS**

DIMENSION : 8" W x 20" H x 4" Ext : 3.66" W x 3.66" H x 16" HCO **BACK PLATE** 

HANGING WEIGHT : 6.6 lb