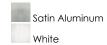

## PRODUCT DESCRIPTION

Bring the outdoors inside with our line of Architectural high quality interior and exterior wall sconces. European in design and machined out of blocks of solid Aluminum, these sconces have both the look and quality expected for the discriminate buyer. High powered LEDs create dramatic light effects and most are approved for wet location applications.



## **MEASUREMENTS**

DIMENSION : 8" W x 20" H x 4" Ext : 3.66" W x 3.66" H x 16" HCO **BACK PLATE** 

HANGING WEIGHT : 6.6 lb

### LAMPING

**LUMENS** : 1,680 Rated

BULB : 2 x 12W LED PCB Integrated, 24W Total

**BULB INCLUDED** : (Integrated) DIMMABLE : Triac CL CRI : 90+ CRI COLOR\_TEMP : 3000K LIGHTING\_DIRECTION: Indirect

#### **FINISHES OPTION**



## MATERIAL

Aluminum

# **RATINGS**

**cETLus** Wet Location For Outdoor ADA









## **ADDITIONAL**

INSTALL UP/DOWN: Up **OPERATING TEMPERATURE:** -20°C (-4°F), 40°C (104°F)

Always consult a qualified electrician before installing any lighting product.