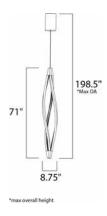

# **MEASUREMENTS**

DIMENSION : 8.75" L x 8.75" W x 71" H

MAX OAH : 198.5" OAH HANGING WEIGHT : 7.48 lb