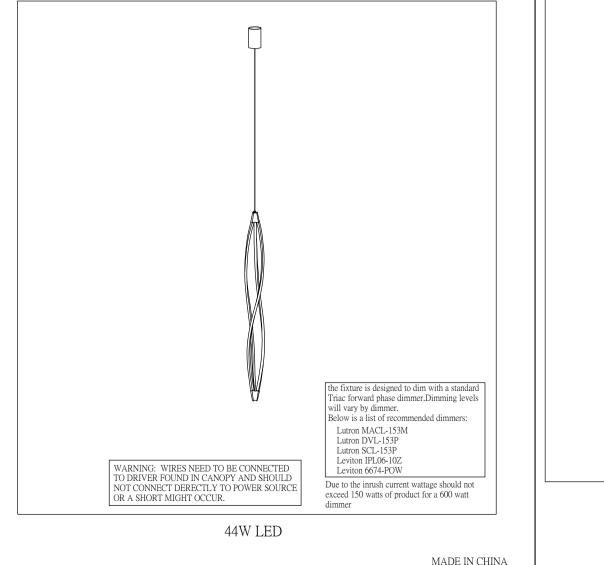

PRODUCT NAME : Cyclone ITEM NUMBER: E41394-11MW

Please consult your electrician for hanging fixture and wiring.

IMPORTANT: Turn off the power at the main fuse or circuit breaker box before starting installation

Step 3: Adjust wire length to desired hanging height. Install Canopy (B) to Bracket (A) and tighten screws at the ends of canopy to secure.

Cleaning & Care: Clean with soft cloth and a mild detergent. Do not use abrasive cleaner. Page 2 of (2)