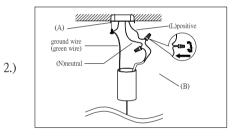

Mounting Bracket

Canopy

(C) Body

Locate all hardware & components before discarding packaging

Page 1 of (2)

Step.1: Remove Bracket (A) from fixture and install to electrical box.

Step.2: Wire fixture to wires in outlet box. Install Green wire to Ground Screw.