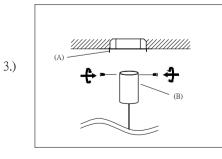

Step 3: Adjust wire length to desired hanging height. Install Canopy (B) to Bracket (A) and tighten screws at the ends of canopy to secure.

Cleaning & Care: Clean with soft cloth and a mild detergent. Do not use abrasive cleaner. Page 2 of (2)