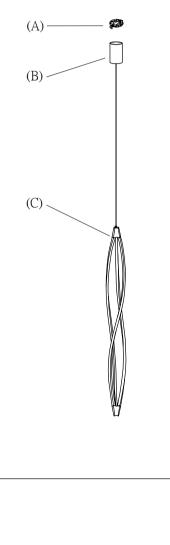

Mounting Bracket

Canopy

(C) Body

Locate all hardware & components before discarding packaging

Page 1 of (2)

Step.1: Remove Bracket (A) from fixture and install to electrical box.

Step.2: Wire fixture to wires in outlet box. Install Green wire to Ground Screw.