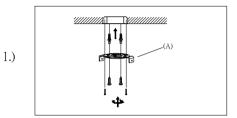

Mounting Bracket

Canopy

(C) Body

Locate all hardware & components before discarding packaging

Page 1 of (2)

Step.1: Remove Bracket (A) from fixture and install to electrical box.

Step.2: Wire fixture to wires in outlet box. Install Green wire to Ground Screw.