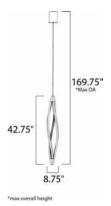

**MEASUREMENTS** 

DIMENSION : 8.75" L x 8.75" W x 42.75" H MAX OAH : 169.75" OAH

HANGING WEIGHT LAMPING

INPUT VOLTAGE : 120V LUMENS

BULB

CRI

- : 1,610 Rated : 3 x 23W LED PCB Integrated , 23W Total
- BULB INCLUDED : (Integrated)
- DIMMABLE : Triac CL
- : 80+ CRI COLOR\_TEMP : 3000K

: 5.37 lb