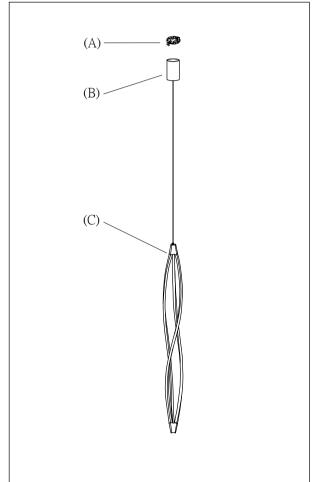

Locate all hardware & components before discarding packaging

Step.1: Remove Bracket (A) from fixture and install to electrical box.

Step.2: Wire fixture to wires in outlet box. Install Green wire to Ground Screw.

Step 3: Adjust wire length to desired hanging height. Install Canopy (B) to Bracket (A) and tighten screws at the ends of canopy to secure.