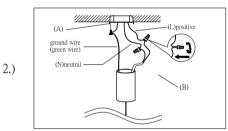

Locate all hardware & components before discarding packaging

Step.1: Remove Bracket (A) from fixture and install to electrical box.

Step.2: Wire fixture to wires in outlet box. Install Green wire to Ground Screw.