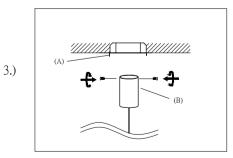

Step 3: Adjust wire length to desired hanging height. Install Canopy (B) to Bracket (A) and tighten screws at the ends of canopy to secure.