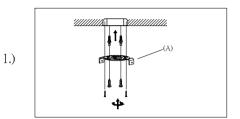

Locate all hardware & components before discarding packaging

Step.1: Remove Bracket (A) from fixture and install to electrical box.

Step.2: Wire fixture to wires in outlet box. Install Green wire to Ground Screw.