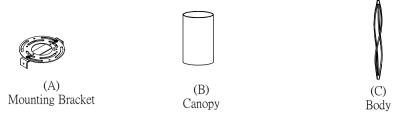

Locate all hardware & components before discarding packaging

Step.1: Remove Bracket (A) from fixture and install to electrical box.

Step.2: Wire fixture to wires in outlet box. Install Green wire to Ground Screw.