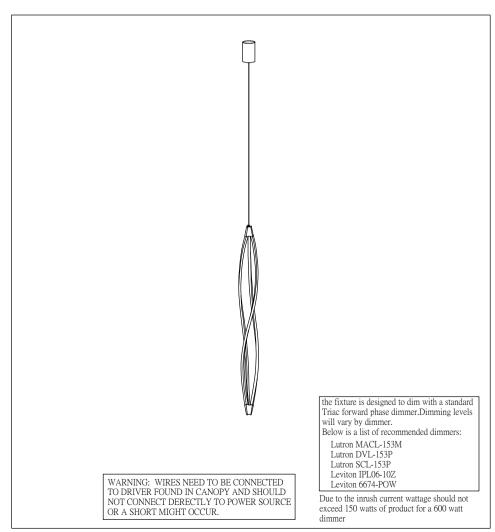

PRODUCT NAME: Cyclone ITEM NUMBER: E41392-11MW

Please consult your electrician for hanging fixture and wiring.

23W LED

MADE IN CHINA Page 1 of (2)  $IMPORTANT: Turn\ off\ the\ power\ at\ the\ main\ fuse\ or\ circuit\ breaker\ box\ before\ starting\ installation$ 

Step 3: Adjust wire length to desired hanging height. Install Canopy (B) to Bracket (A) and tighten screws at the ends of canopy to secure.