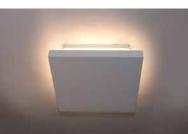

## **PRODUCT DESCRIPTION**

Bring the outdoors inside with our line of Architectural high quality interior and exterior wall sconces. European in design and machined out of blocks of solid Aluminum, these sconces have both the look and quality expected for the discriminate buyer. High powered LEDs create dramatic light effects and most are approved for wet location applications.

# LAMPING

BACK PLATE HANGING WEIGHT

INPUT VOLTAGE

: 1.76 lb

:120V LUMENS BULB BULB INCLUDED DIMMABLE CRI COLOR\_TEMP LIGHTING\_DIRECTION : Indirect

: 720 Rated (490 Del.) : 1 x 10W LED PCB Integrated , 10W Total : (Integrated) : No : 80+ CRI : 3000K