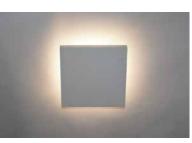

## **PRODUCT DESCRIPTION**

Bring the outdoors inside with our line of Architectural high quality interior and exterior wall sconces. European in design and machined out of blocks of solid Aluminum, these sconces have both the look and quality expected for the discriminate buyer. High powered LEDs create dramatic light effects and most are approved for wet location applications.

# LAMPING

BACK PLATE HANGING WEIGHT

INPUT VOLTAGE

: 1.76 lb

:120V LUMENS BULB BULB INCLUDED DIMMABLE CRI COLOR\_TEMP LIGHTING\_DIRECTION : Indirect

: 720 Rated (490 Del.) : 1 x 10W LED PCB Integrated , 10W Total : (Integrated) : No : 80+ CRI : 3000K