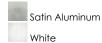

# PRODUCT DESCRIPTION

Bring the outdoors inside with our line of Architectural high quality interior and exterior wall sconces. European in design and machined out of blocks of solid Aluminum, these sconces have both the look and quality expected for the discriminate buyer. High powered LEDs create dramatic light effects and most are approved for wet location applications.

# **MEASUREMENTS**

DIMENSION : 4.5" W x 4.5" H x 3" Ext

HANGING WEIGHT : 1.54 lb

### LAMPING

INPUT VOLTAGE : 120V

LUMENS : 360 Rated (75 Del.)

**BULB** : 1 x 4W LED PCB Integrated, 4W Total

BULB INCLUDED : (Integrated)

DIMMABLE : Yes CRI :80+ CRI COLOR\_TEMP : 3000K

#### **FINISHES OPTION**



# MATERIAL

Aluminum

# **RATINGS**

cETLus Wet Location ADA







# **ADDITIONAL**

INSTALL UP/DOWN: All **RATED LIFE 50000 Hours OPERATING TEMPERATURE:** -20°C (-4°F), 40°C (104°F)

PHOTOMETIC: Report Found Online

Always consult a qualified electrician before installing any lighting product.