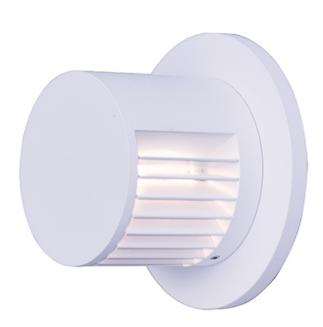

# PRODUCT DESCRIPTION

Bring the outdoors inside with our line of Architectural high quality interior and exterior wall sconces. European in design and machined out of blocks of solid Aluminum, these sconces have both the look and quality expected for the discriminate buyer. High powered LEDs create dramatic light effects and most are approved for wet location applications.

# **MEASUREMENTS**

DIMENSION : 4.5" W x 4.5" H x 3" Ext

HANGING WEIGHT : 1.54 lb

### LAMPING

INPUT VOLTAGE : 120V

LUMENS : 360 Rated (75 Del.)

**BULB** : 1 x 4W LED PCB Integrated, 4W Total

BULB INCLUDED : (Integrated)

DIMMABLE : Yes CRI :80+ CRI COLOR\_TEMP : 3000K

# MATERIAL

Aluminum