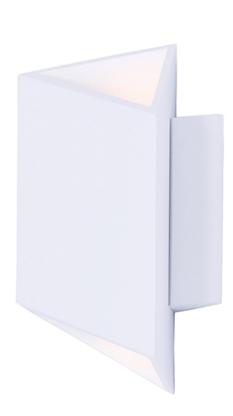

### PRODUCT DESCRIPTION

Bring the outdoors inside with our line of Architectural high quality interior and exterior wall sconces. European in design and machined out of blocks of solid Aluminum, these sconces have both the look and quality expected for the discriminate buyer. High powered LEDs create dramatic light effects and most are approved for wet location applications.

# MATERIAL

Aluminum