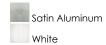

### PRODUCT DESCRIPTION

Bring the outdoors inside with our line of Architectural high quality interior and exterior wall sconces. European in design and machined out of blocks of solid Aluminum, these sconces have both the look and quality expected for the discriminate buyer. High powered LEDs create dramatic light effects and most are approved for wet location applications.



# **MEASUREMENTS**

DIMENSION : 7" W x 8.5" H x 2.5" Ext BACK PLATE : 4.5" W x 0.75" H x 4.25" HCO

HANGING WEIGHT : 3.04 lb

#### LAMPING

INPUT VOLTAGE : 120V

**LUMENS** : 490 Rated (460 Del.)

**BULB** : 2 x 3.5W LED PCB Integrated , 7W Total

**BULB INCLUDED** : (Integrated)

DIMMABLE : Electronic Low Voltage (ELV)

CRI : 90+ CRI COLOR\_TEMP : 3000K

#### **FINISHES OPTION**



# MATERIAL

Aluminum

# **RATINGS**

**cETLus** Wet Location For Outdoor ADA









## **ADDITIONAL**

INSTALL UP/DOWN: Up/Down **OPERATING TEMPERATURE:** -20°C (-4°F), 40°C (104°F)

PHOTOMETIC: Report Found Online

Always consult a qualified electrician before installing any lighting product.