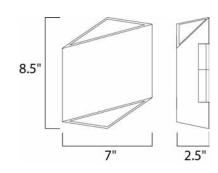

# **MEASUREMENTS**

DIMENSION : 7" W x 8.5" H x 2.5" Ext BACK PLATE : 4.5" W x 0.75" H x 4.25" HCO

HANGING WEIGHT : 3.04 lb