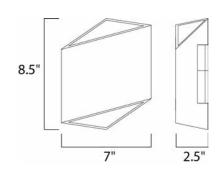

# **MEASUREMENTS**

DIMENSION : 7" W x 8.5" H x 2.5" Ext **BACK PLATE** : 4.5" W x 0.75" H x 4.25" HCO

HANGING WEIGHT : 3.04 lb