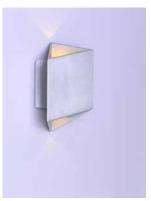

#### LAMPING

INPUT VOLTAGE : 120V

**LUMENS** : 490 Rated (460 Del.)

**BULB** : 2 x 3.5W LED PCB Integrated , 7W Total

BULB INCLUDED : (Integrated)

DIMMABLE : Electronic Low Voltage (ELV)

CRI : 90+ CRI COLOR\_TEMP : 3000K