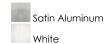

### PRODUCT DESCRIPTION

Bring the outdoors inside with our line of Architectural high quality interior and exterior wall sconces. European in design and machined out of blocks of solid Aluminum, these sconces have both the look and quality expected for the discriminate buyer. High powered LEDs create dramatic light effects and most are approved for wet location applications.



# **MEASUREMENTS**

DIMENSION : 7" W x 8.5" H x 2.5" Ext **BACK PLATE** : 4.5" W x 0.75" H x 4.25" HCO

HANGING WEIGHT : 3.04 lb

#### LAMPING

INPUT VOLTAGE : 120V

**LUMENS** : 490 Rated (460 Del.)

**BULB** : 2 x 3.5W LED PCB Integrated , 7W Total

BULB INCLUDED : (Integrated)

DIMMABLE : Electronic Low Voltage (ELV)

CRI : 90+ CRI COLOR\_TEMP : 3000K

#### **FINISHES OPTION**



# MATERIAL

Aluminum

### **RATINGS**

**cETLus** Wet Location For Outdoor ADA









## **ADDITIONAL**

INSTALL UP/DOWN: Up/Down **OPERATING TEMPERATURE:** -20°C (-4°F), 40°C (104°F)

PHOTOMETIC: Report Found Online

Always consult a qualified electrician before installing any lighting product.