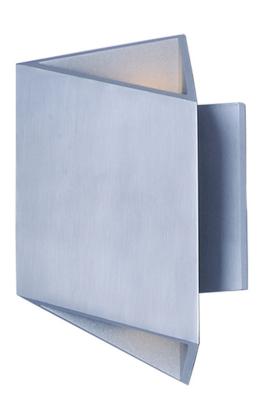

### PRODUCT DESCRIPTION

Bring the outdoors inside with our line of Architectural high quality interior and exterior wall sconces. European in design and machined out of blocks of solid Aluminum, these sconces have both the look and quality expected for the discriminate buyer. High powered LEDs create dramatic light effects and most are approved for wet location applications.

# MATERIAL

Aluminum